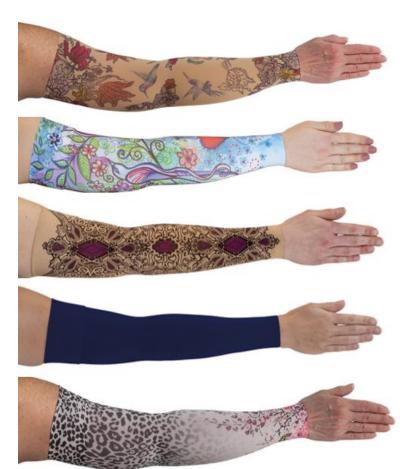

# LYMPHEDIVAS GARMENTS - AVAILABLE EXCLUSIVELY AT DRC SOUTHLAND - NEW ZEALAND'S ONLY STOCKIST

### TRUE COMFORT AND FIT

Lightweight, breathable, seamless design with stretch allowing the garment to conform around your arm and hand, reducing binding at elbow and in between fingers and eliminates finger webbing irritation (when wearing a glove).

#### **GARMENT CREATION**

LympheDIVAS garments were created by two women with lymphedema who wanted to develop a medical-grade garment they would want to wear.

medically correct fashion for lymphedema