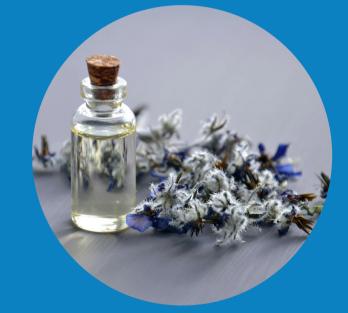

Join us for a social evening! Come and **create a personalised hand balm** to take home. You'll have the choice of many **essential oils**, including some more masculine ones, to create your own scent with. We'll **decorate the container** 